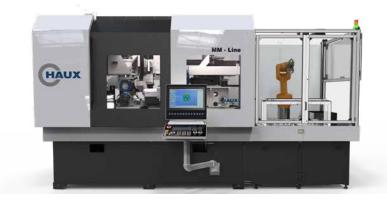

### **MM** Line

#### High Performance Multi Station

The MM-Line combines two main grinding stations on one base body and offers excellent cycle times using a high end tool changing system that can move the tool between stations and load as well as unload in one single fast movement.