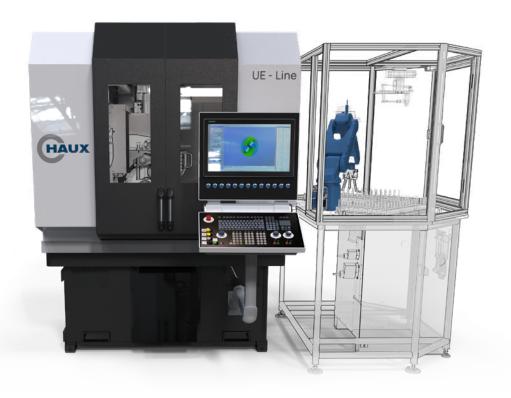

# UE-Line Universal Eco

Flexible - Fast - Modular

# UE-Line HAUX Universal

A wide range of modular configurations allows us to provide you with a highly flexible machine that at the same time is set up to do best what you produce the most.

HAUX Universal grinding machines offer outstanding performance and speed with high flexibility.

# **UE-Line**

As the base model of the Universal Line the UE is already an excellent allround talent. The 5-Axis grinding kinematic offers you full flexibility and the extra strong structure of all components allows high speed and feed rates.

# HAUX Automation

Elevate performance to the next level

HAUX offers the right automation solution for every situation.

The partnership with KIENER Maschinenbau GmbH brought together decades of know-how and experien-