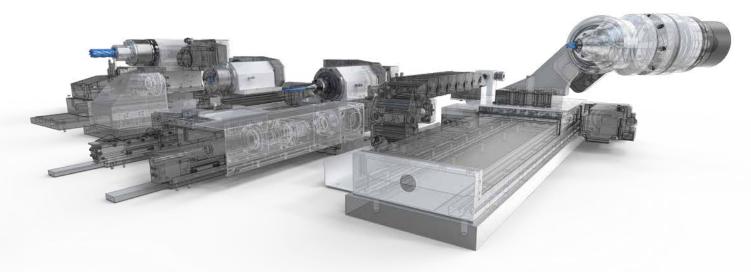

# **UE-Line**

As the base model of the Universal Line the UE is already an excellent allround talent. The 5-Axis grinding kinematic offers you full flexibility and the extra strong structure of all components allows high speed and feed rates.

#### **Kinematic**

#### 5 Avis

(\*stationary dresser in base model; no dresser in CBN-Model)

|           | Travel      | Resolution |
|-----------|-------------|------------|
| X - Axis: | 250 mm      | < 0.002 mm |
| Y - Axis: | 309 mm      | < 0.002 mm |
| Z - Axis: | 215 mm      | < 0.002 mm |
| C - Axis: | -91° to 65° | < 0.005°   |
| A - Axis: | 360°        | < 0.005°   |