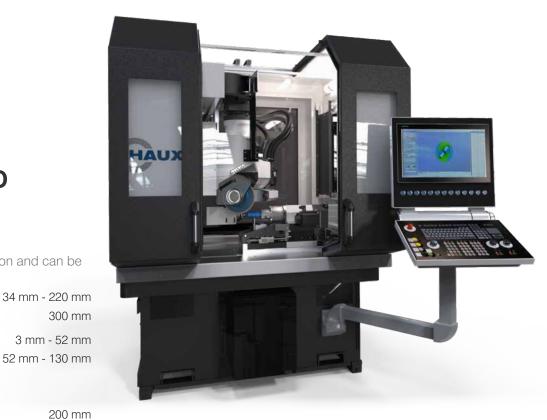

## **Universal** Eco

Universal tool grinding

Workpiece diameter (man.):

#### **Specifications**

(\*varies depending on configuration and can be extended for special use case)

Workpiece length (auto.): 34 mm - 220 mm
Workpiece length (man.): 300 mm
Workpiece diameter (auto.): 3 mm - 52 mm

Grinding wheel diameter: 200 mm

Dressing wheel diameter: 150 mm

(no dresser in CBN-Model)

Spindle power S1: 15.7 kW Spindle power S6 40%: 20.0 kW