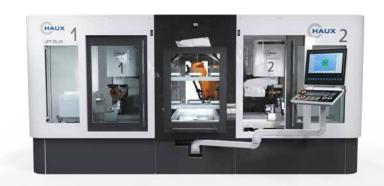

#### Universal Premium - High End Universal grinding

The HAUX UP-Line offers full autonomy and ultra high precision. Its high precision servo axis lead to a perfect surface finish and the high end base body eliminates vibrations. The top model the UPT combines two statios with an automation cell inbetween. Collet changes, tool changes and even grinding wheel packet changes can be done fully automatic.