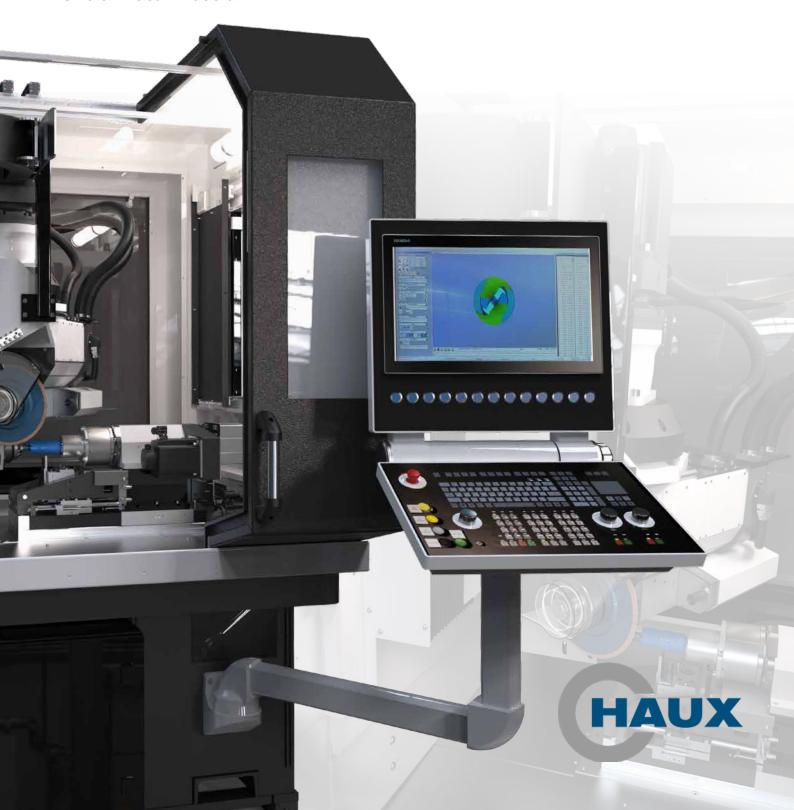

# UE-Line HAUX Universal

A wide range of modular configurations allows us to provide you with a highly flexible machine that at the same time is set up to do best what you produce the most.

HAUX Universal grinding machines offer outstanding performance and speed with high flexibility.

# **UE-Line**

As the base model of the Universal Line the UE is already an excellent allround talent. The 5-Axis grinding kinematic offers you full flexibility and the extra strong structure of all components allows high speed and feed rates.

#### **Kinematic**

#### 5 Avis

(\*stationary dresser in base model; no dresser in CBN-Model)

|           | Travel      | Resolution |
|-----------|-------------|------------|
| X - Axis: | 250 mm      | < 0.002 mm |
| Y - Axis: | 309 mm      | < 0.002 mm |
| Z - Axis: | 215 mm      | < 0.002 mm |
| C - Axis: | -91° to 65° | < 0.005°   |
| A - Axis: | 360°        | < 0.005°   |