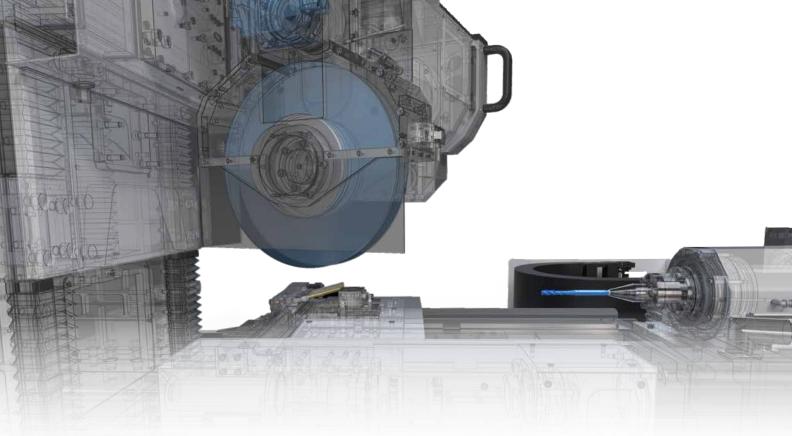

Customization using existing solutions

The HAUX ID-Grinding Module lets you expand what your machine can do and save cost.

The precise motor spindle can be mounted to the main spindle without need for additional CNC axis.