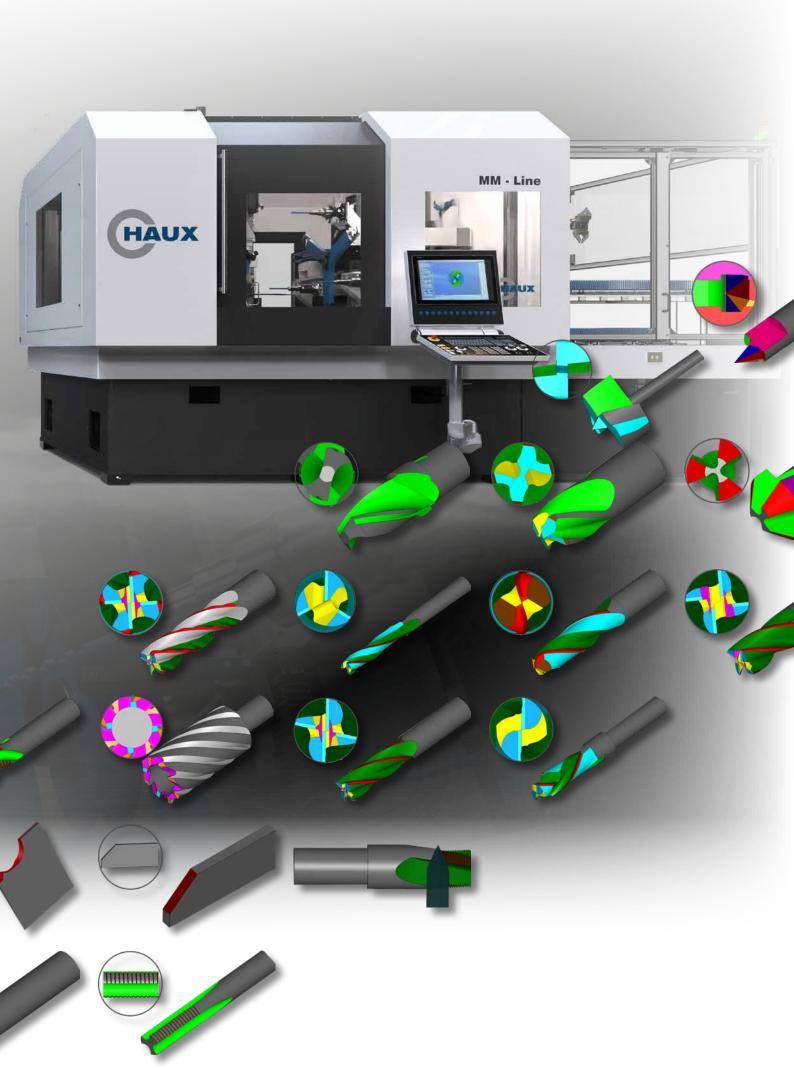

### **MM** Line

#### High Performance Multi Station

The MM-Line combines two main grinding stations on one base body and offers excellent cycle times using a high end tool changing system that can move the tool between stations and load as well as unload in one single fast movement.