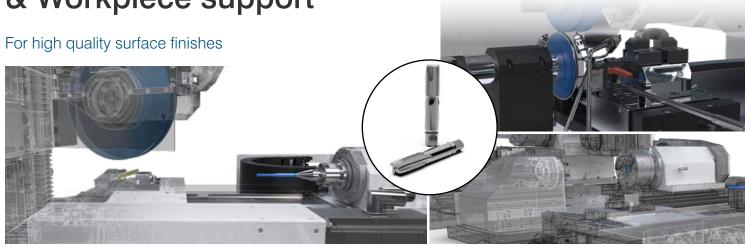

# **More Modules**

The right Module for every application

Dresser & Workpiece support

Workpiece support on X1-Axis

Universal tool grinding

Many different workpiece support systems from universal to highly specialized are available for the UE-Line.

For more flexibility the workpiece support in the UE-Line can be upgraded to the CNC version.

Customization using existing solutions

The HAUX ID-Grinding Module lets you expand what your machine can do and save cost.

The precise motor spindle can be mounted to the main spindle without need for additional CNC axis.