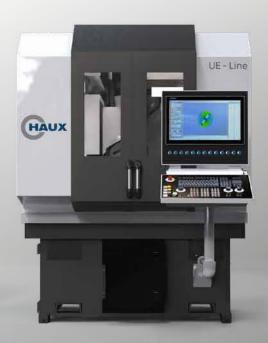

# UE-Line Universal Eco

Flexible - Fast - Modular

# UE-Line HAUX Universal

A wide range of modular configurations allows us to provide you with a highly flexible machine that at the same time is set up to do best what you produce the most.

HAUX Universal grinding machines offer outstanding performance and speed with high flexibility.

# **UE-Line**

As the base model of the Universal Line the UE is already an excellent allround talent. The 5-Axis grinding kinematic offers you full flexibility and the extra strong structure of all components allows high speed and feed rates.