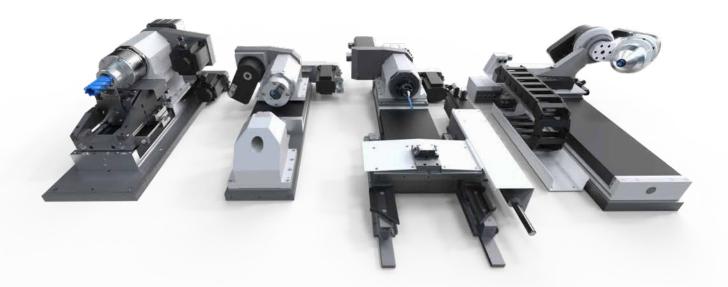

# UE-Line Universal Eco

Flexible - Fast - Modular

# UE-Line HAUX Universal

A wide range of modular configurations allows us to provide you with a highly flexible machine that at the same time is set up to do best what you produce the most.

HAUX Universal grinding machines offer outstanding performance and speed with high flexibility.

# **UE-Line**

As the base model of the Universal Line the UE is already an excellent allround talent. The 5-Axis grinding kinematic offers you full flexibility and the extra strong structure of all components allows high speed and feed rates.