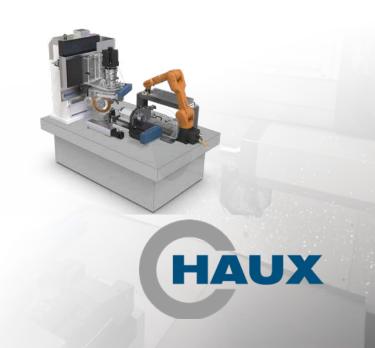

Customization using existing solutions

The HAUX ID-Grinding Module lets you expand what your machine can do and save cost.

The precise motor spindle can be mounted to the main spindle without need for additional CNC axis.