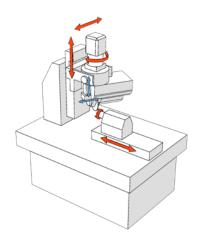

# **UE-Line**

As the base model of the Universal Line the UE is already an excellent allround talent. The 5-Axis grinding kinematic offers you full flexibility and the extra strong structure of all components allows high speed and feed rates.

#### **Kinematic**

#### 5 Avis

(\*stationary dresser in base model; no dresser in CBN-Model)

|           | Travel      | Resolution |
|-----------|-------------|------------|
| X - Axis: | 250 mm      | < 0.002 mm |
| Y - Axis: | 309 mm      | < 0.002 mm |
| Z - Axis: | 215 mm      | < 0.002 mm |
| C - Axis: | -91° to 65° | < 0.005°   |
| A - Axis: | 360°        | < 0.005°   |